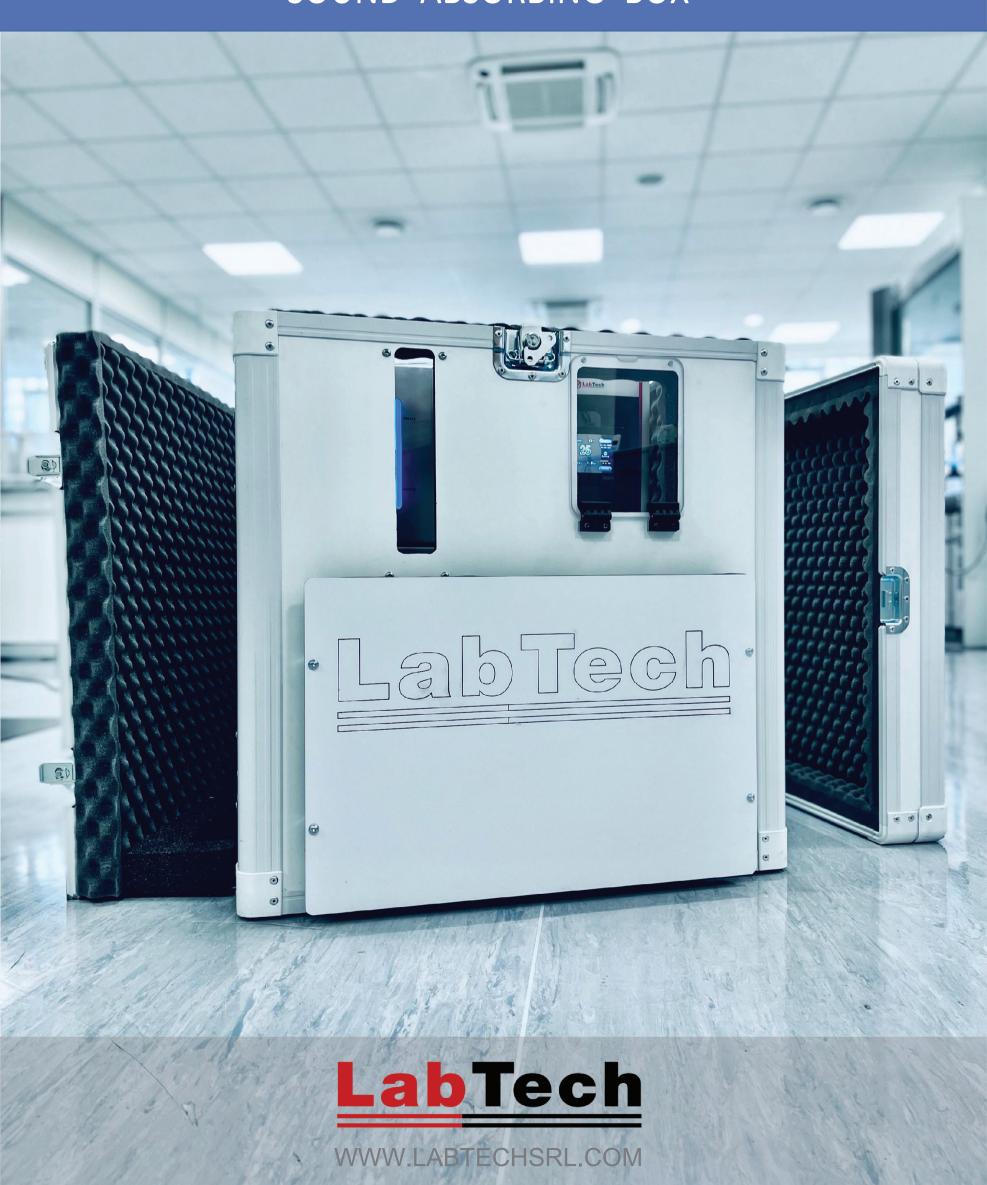

**IsoBOX** is an innovative product created with high quality **sound-absorbing material** to reduce the noise level of the water chiller units or any other smaller equipment that generates high noise level.

#### What makes IsoBOX unique

**IsoBOX** has been specially designed to be ready for a quick, fast and easy assembly. Thanks to the **butterfly latches** it can be disassembled piece by piece according to the needs of chiller access (front, rear, sides).

**IsoBOX** allows an **easy access** to the water chiller built-in display and the liquid level indicator.