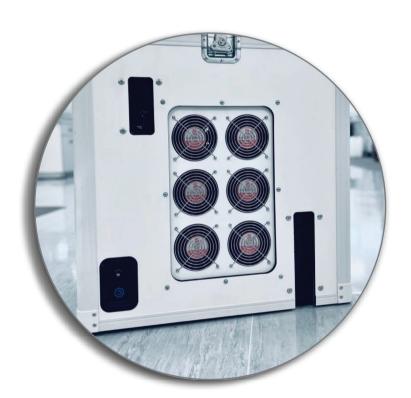

LabTech has developed **IsoBOX** ensuring that the water chiller cooling performances are not affected. LabTech chillers maintain the high efficiency and stable temperature at the maximum heat load thanks to the **six fans** installed on the back of the **IsoBOX**.