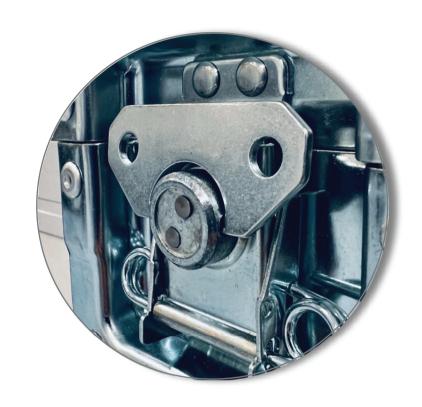

#### What makes IsoBOX unique

**IsoBOX** has been specially designed to be ready for a quick, fast and easy assembly. Thanks to the **butterfly latches** it can be disassembled piece by piece according to the needs of chiller access (front, rear, sides).