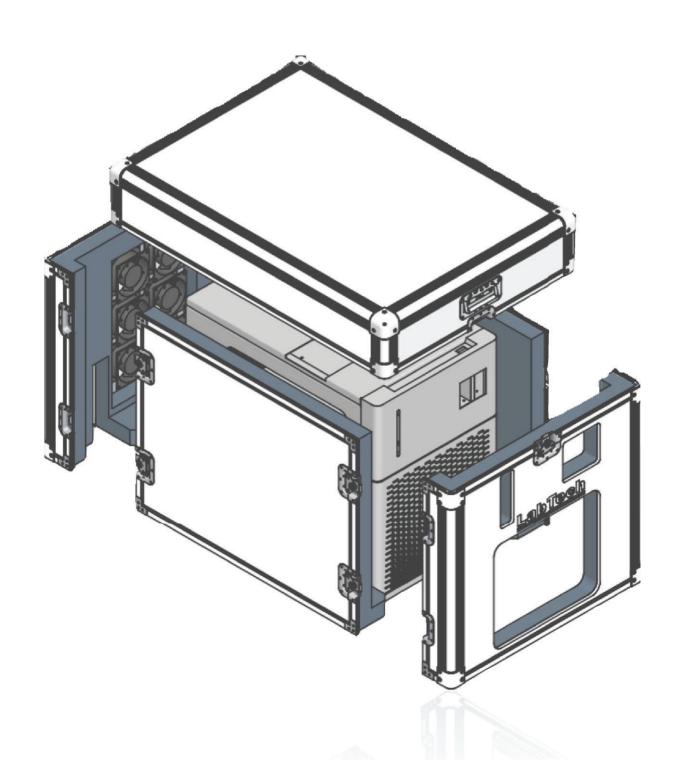

#### What makes IsoBOX unique

**IsoBOX** has been specially designed to be ready for a quick, fast and easy assembly. Thanks to the **butterfly latches** it can be disassembled piece by piece according to the needs of chiller access (front, rear, sides).

LabTech has developed **IsoBOX** ensuring that the water chiller cooling performances are not affected. LabTech chillers maintain the high efficiency and stable temperature at the maximum heat load thanks to the **six fans** installed on the back of the **IsoBOX**.