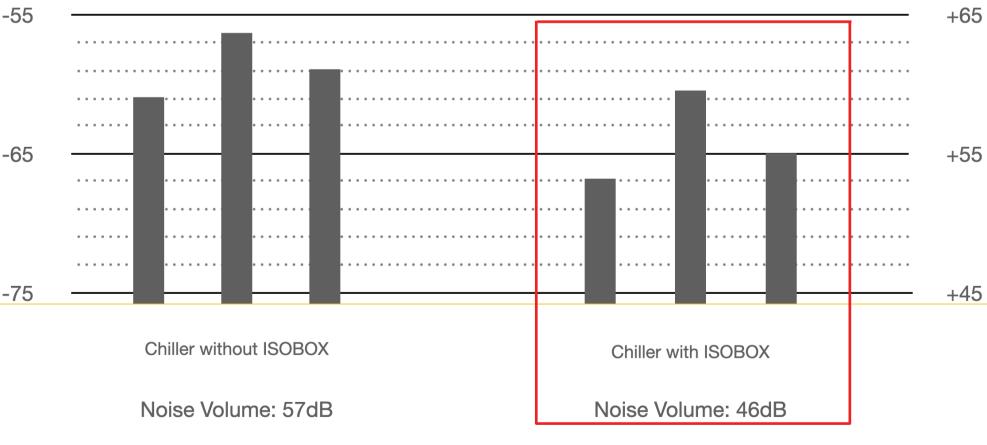

Pyramidal Polyurethane

Thanks to the sound-absorbing panels IsoBOX can reduce the noise from 57dB to 46dB