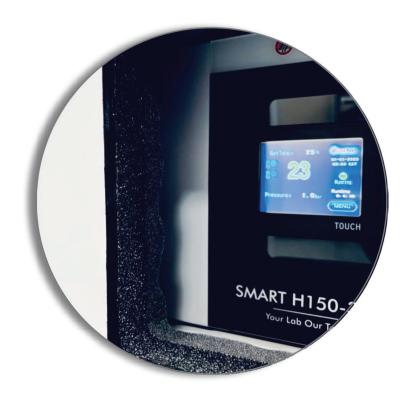

**IsoBOX** allows an **easy access** to the water chiller built-in display and the liquid level indicator.