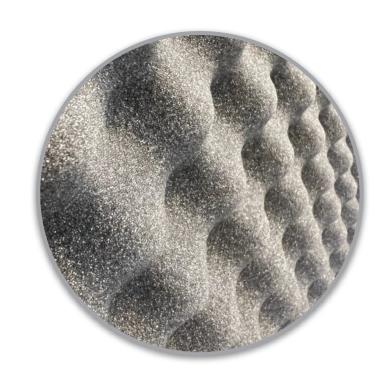

#### How the noise is absorbed by IsoBOX

**IsoBOX** is entirely covered inside with soundabsorbing panels made by high- quality **pyramidal polyurethane material** that is completely self-extinguishing and avoid condensation.

Pyramidal Polyurethane

Thanks to the sound-absorbing panels IsoBOX can reduce the noise from 57dB to 46dB